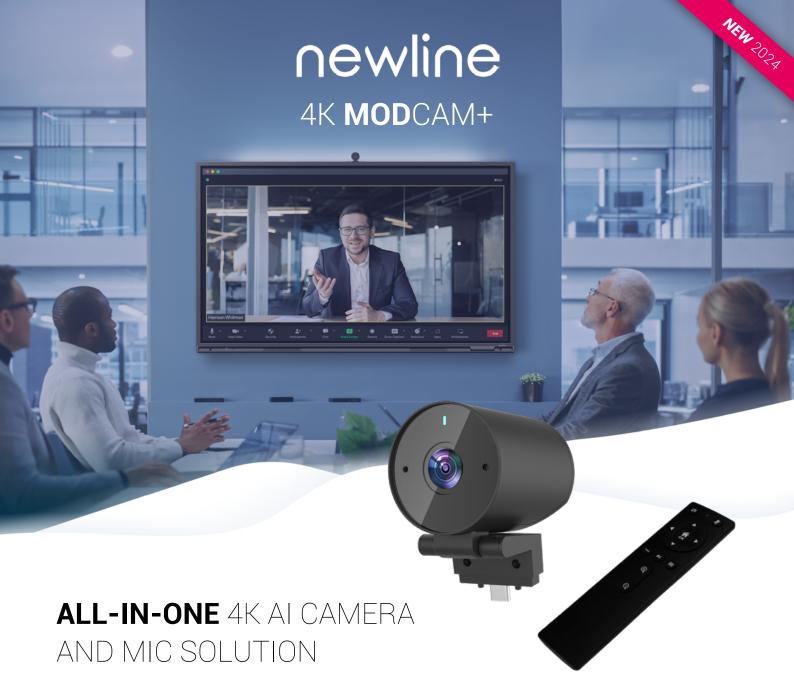

Elevate your video conferencing experience in a flash by integrating the cutting-edge Newline 4K ModCam+ into your Newline displays. The brilliantly tiltable camera design with a wide Field of View, AI-Powered Auto-Framing, and Dual Built-in microphones for pristine audio, makes it your professional solution for remote teaching and virtual team meetings on platforms such as Google Meet, Microsoft Teams and Zoom. Choose Newline to take your video conferencing to the next level.

4K Ultra-High Definition

Dual Mic Noise Reduction incl.

Built-in USB Type-C

120° Field of View

Built-In Al Auto Framing

Software Management