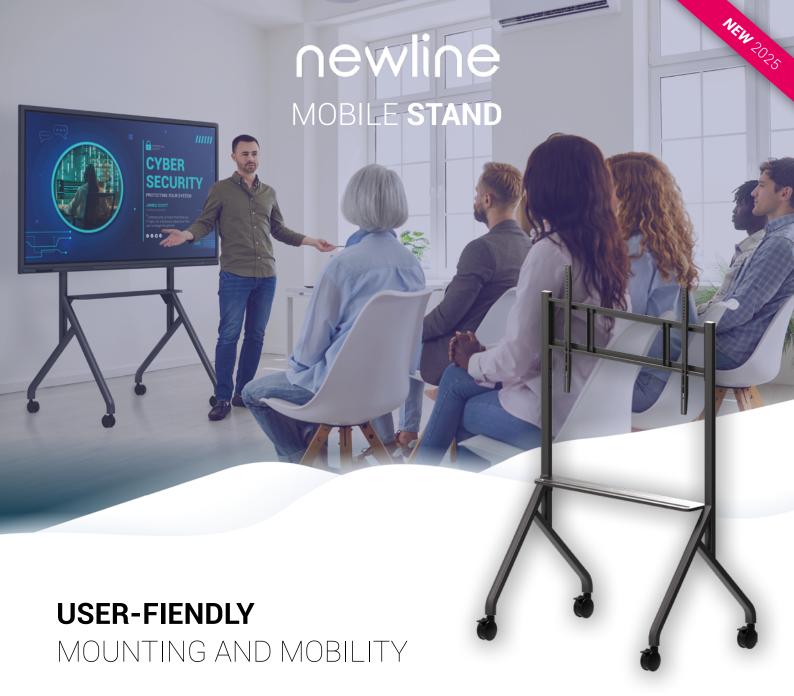

Discover the convenience of our new solution, now easier to mount and lighter than ever. It combines convenience and stability, allowing you to effortlessly move your Newline interactive display throughout your workspace. Its wide base provides a firm foundation, and the additional shelf offers space for necessary equipment, enhancing your presentation capabilities.

Easy Installation

Adjustable Display Height

Lightweight design

Complete Mounting Kit

Built-in Laptop Shelf

Compatible With 55" to 86" Displays

# MOBILE STAND